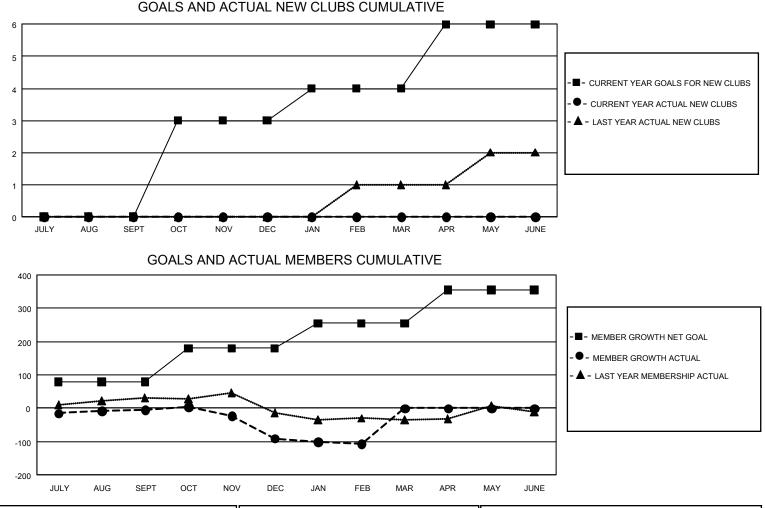

## LOCATION: ALABAMA

GMT: OPEN

GMT CA 1

| Clubs         |               |             |               | Members               |                       |                         |                                                    |  |
|---------------|---------------|-------------|---------------|-----------------------|-----------------------|-------------------------|----------------------------------------------------|--|
|               | RESULTS FOR   | R 2019-2020 |               | RESULTS FOR 2019-2020 |                       |                         |                                                    |  |
| QUARTER       | NEW CLUB GOAL | NEW CLUBS   | DROPPED CLUBS | QUARTER MEME          | ER GROWTH NET<br>GOAL | MEMBER GROWTH<br>ACTUAL | DROPPED<br>MEMBERS ACTUAI<br>(including transfers) |  |
| JULY/AUG/SEPT | 0             | 0           | 0             | JULY/AUG/SEPT         | 240                   | 85                      | 81                                                 |  |
| OCT/NOV/DEC   | 9             | 0           | 3             | OCT/NOV/DEC           | 300                   | 59                      | 142                                                |  |
| JAN/FEB/MAR   | 3             | 0           | 0             | JAN/FEB/MAR           | 225                   | 82                      | 95                                                 |  |
| APR/MAY/JUNE  | 6             | 0           | 0             | APR/MAY/JUNE          | 300                   | 0                       | 0                                                  |  |